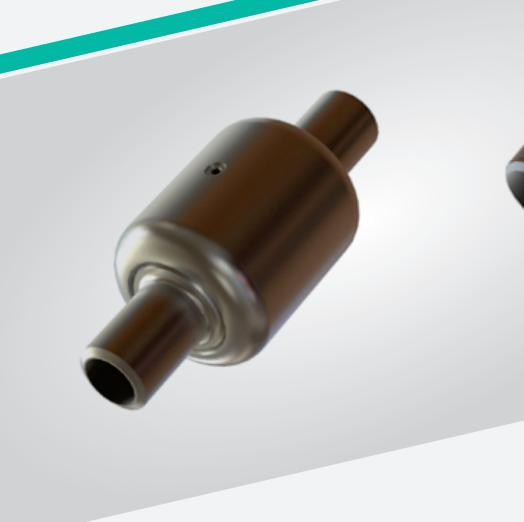

**Product:** AF Slim© Couplings

Application: Used with AF Slim double pipe

arrangements for full piping routings

**Description:** Couplings for a diverse range of applications

when using AF Slim double piping for piping arrangements. Welded and flared type couplings available depending on requirements. A leak detection facility is

included in the coupling itself.

## Dimensions:

| Inner pipe, Inner<br>diameter (mm) | Outer pipe, Outer<br>diameter (mm) |
|------------------------------------|------------------------------------|
| 12-16                              | 25,4 / 26,7                        |
| 17-38                              | 60,3                               |
| 38-70                              | 88,9                               |